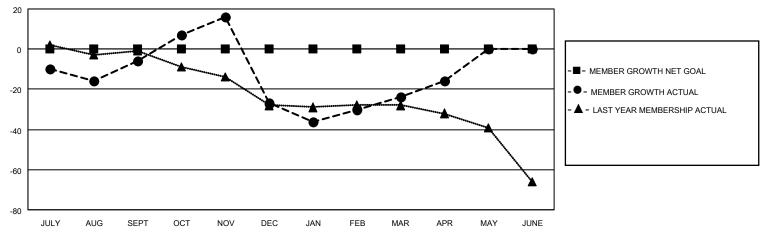

#### GOALS AND ACTUAL MEMBERS CUMULATIVE

| DROPPED CLUBS: 1 |     | 21 CLUBS OF 36 ADDED 1 OR<br>MORE NEW MEMBERS | GENDER DISTRIBUTION                 |              |  |
|------------------|-----|-----------------------------------------------|-------------------------------------|--------------|--|
|                  |     | WORL NEW WEINBERG                             | MALE                                | 709 (60.34%) |  |
|                  |     |                                               | FEMALE 466 (39.66%)                 |              |  |
| DROPPED MEMBERS  |     |                                               | NON BINARY                          | 0 (0.00%)    |  |
|                  |     |                                               | PREFER NOT TO ANSWER                | 0 (0.00%)    |  |
| DECEASED         | 30  |                                               |                                     |              |  |
| CLUB CANCELLED   | 0   | CLICK HERE FOR CUMULATIVE                     | TOTAL FAMILY UNIT MEMBERS           | 3 225        |  |
| OTHER            | 103 | MEMBERSHIP DATA                               |                                     |              |  |
| TOTAL 133        |     |                                               | FAMILY MEMBERS PAYING HALF DUES 115 |              |  |
|                  |     |                                               |                                     |              |  |